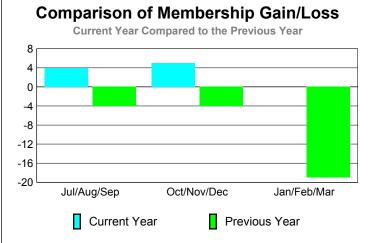

### **MEMBERSHIP Membership** Results <u>Membership</u> 2012-2013 2011-2012 Net Actual Actual Gain/ Gain/ New Dropped Loss of Loss of Memb Month Goal Memb Memb Memb **Memb** Jul/Aug/Sep -13 4 17 -4 Oct/Nov/Dec 15 -10 5 -4 Jan/Feb/Mar -19 Totals 32 -23 -27 9