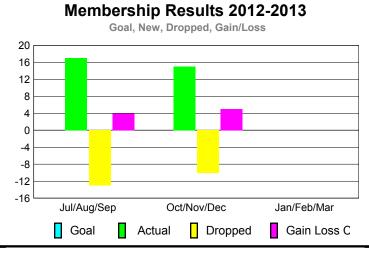

### **MEMBERSHIP Membership** Results <u>Membership</u> 2012-2013 2011-2012 Net Actual Actual Gain/ Gain/ New Dropped Loss of Loss of Memb Month Goal Memb Memb Memb **Memb** Jul/Aug/Sep -13 4 17 -4 Oct/Nov/Dec 15 -10 5 -4 Jan/Feb/Mar -19 Totals 32 -23 -27 9